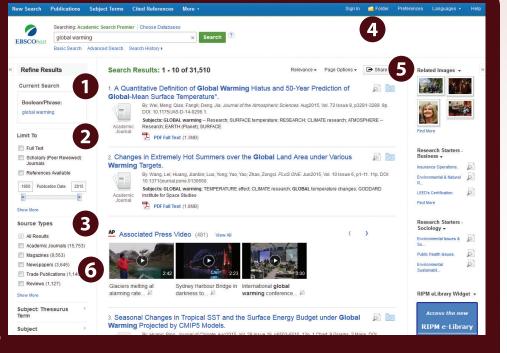

#### **Result List Screen**

- 1 Current Search: Quickly view your current search selections and update your search results by removing selected items.
- (2) Limit your results: Refine your searches without navigating away from the results page.
- (3) Facets: Filter search results by source type, related subjects, and more.
- (4) Personal Folder: Create a personal My EBSCOhost folder to save articles, links to searches, images, and more.

- 5 Related Images: Preview thumbnail images from full-text articles and EBSCO's Image Collection.
- **6** Video Content: Relevant videos from the Associated Press will appear in a carousel.