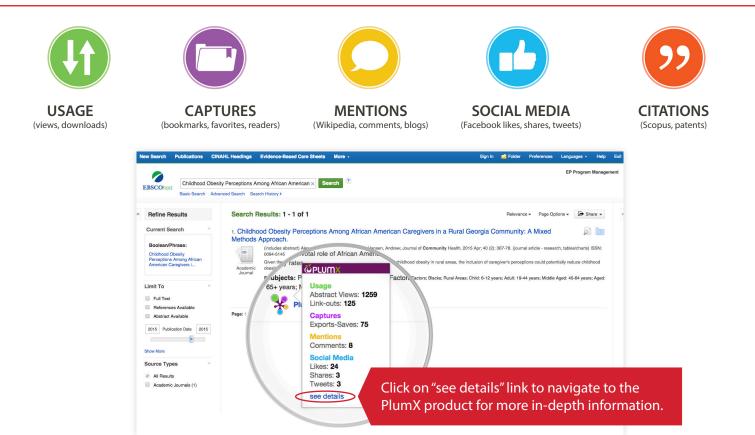

## The convenient Plum Print widget allows *CINAHL with Full Text* users to track comprehensive metrics, helping them discover the hidden stories of research.

Drawing from the modern metrics measured by Plum<sup>™</sup> Analytics, the Plum Print widget can be indicated by any *CINAHL with Full Text* content with available metrics. Metrics found in the Plum Print are continuously updated and cover articles from over 3,500 of the premier journals found in full text or indexed in *CINAHL with Full Text* published from 2013 onward.

The Plum Print widget visually changes depending on the metrics found in each of the five categories — usage, captures, mentions, social media and citations — designed to help you make sense of the data.