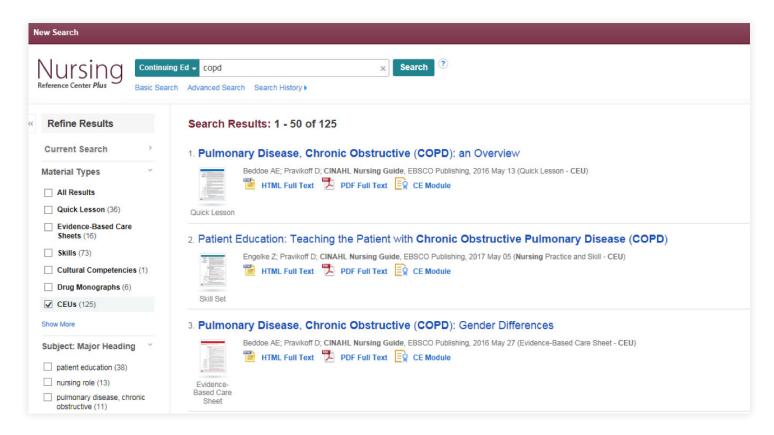

## How to find CE Modules

To find CE Modules, simply search for the topic you desire. You can limit your results to CEUs, and only content with associated CE Module will appear. Click on the "CE Module" link to launch the course.