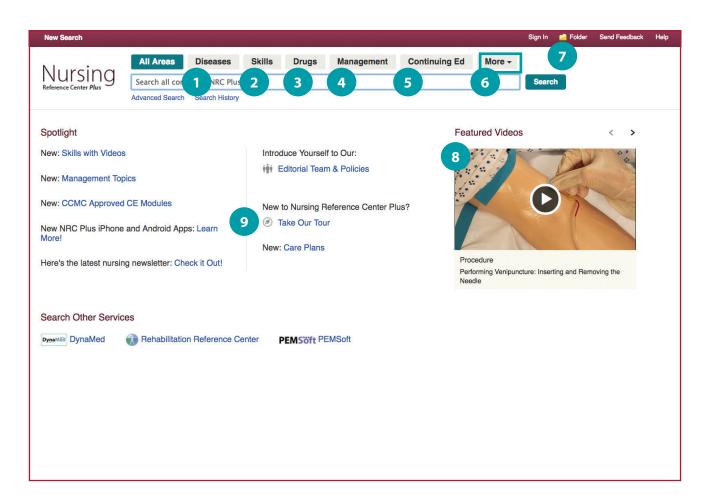

### Content and Features at a Glance...

Diseases & Conditions

Explore information about diseases and conditions in easily digestible formats that map to the nursing workflow.

- 2 Skills & Procedures

  Brush up on best practices for performing nursing tasks.
- 3 Drugs

Access information about trade and generic drugs, drug classes, IV therapy best practices and more.

4 Management

Enhance your leadership skills with nursing management topics.

Continuing Education

Take continuing education classes for professional development or to maintain licensure

6 Patient Education

Access high quality patient education handouts.

Personalized Folders

Store your favorite searches, topics, alerts and images in personalized or department folders.

8 Videos

Watch videos to get a quick visual refresher on a skill, procedure or topic.